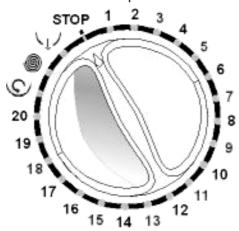

#### **PROGRAM KNOB**

With the program knob, you can select the program with which you desire to wash your clothes. You can adjust the program selection process by turning the program knob in both directions. You must be careful that the adjustment sign of the program knob is exactly on the program you want to select. When you bring the program knob to STOP(off) position, while your machine is running, your program will remain incomplete.

#### **STOP** Off

- 1 Cotton 90°
- 2 Cotton 60° (Prewash)
- 3 Cotton 60°
- 4 Cotton 40°
- 5 Eco wash
- 6 Cotton 30°
- 7 Quick wash
- 8 Cotton cold
- 9 Mix wash
- 10 Synthetic 60°
- 11 Baby clothes wash
- 12 Synthetic 40°
- 13 Sport wear
- 14 Synthetic cold
- 15 Curtain wash
- 16 Delicate 30°
- 17 Delicate cold
- 18 Hand wash
- 19 Wool 30°
- 20 Wool cold